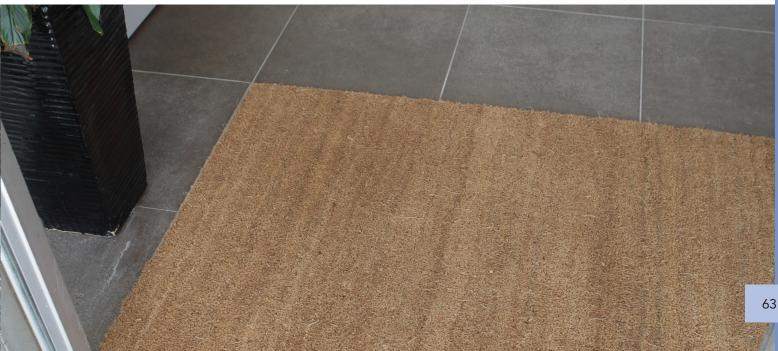

## **COIR MATTING**

Coir (coconut fibre) is the original natural door mat fibre – attractive, strong and durable. The dense brush pile thoroughly removes grit, dirt and water from shoes – you'll have cleaner, safer floors.

With a heavy duty PVC backing the 100% natural coir pile can brush off and absorb an amazing quantity of dirt and water.

| CODE         | SIZE (mm)                                       |
|--------------|-------------------------------------------------|
| Coir Matting |                                                 |
| COIR17       | 2000 wide x 10m roll<br>(Sold per square metre) |

## **FEATURES**

- Ideal for entrances, recesses or mat wells
- Absorbent 100% natural coir fibres
- Durable non-fray PVC backing

Indoor/outdoor use

- Efficiently scrapes debris from shoes
- Can be cut to any size or shape up to 2m wide