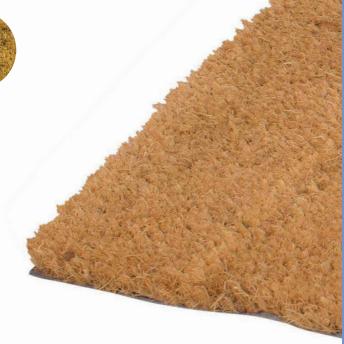

## **COIR MATTING**

Coir (coconut fibre) is the original natural door mat fibre – attractive, strong and durable. The dense brush pile thoroughly removes grit, dirt and water from shoes – you'll have cleaner, safer floors.

With a heavy duty PVC backing the 100% natural coir pile can brush off and absorb an amazing quantity of dirt and water.

| CODE         | SIZE (mm)                                       |
|--------------|-------------------------------------------------|
| Coir Matting |                                                 |
| COIR17       | 2000 wide x 10m roll<br>(Sold per square metre) |

## **FEATURES**

- Ideal for entrances, recesses or mat wells
- Absorbent 100% natural coir fibres
- Durable non-fray PVC backing

Indoor/outdoor use

- Efficiently scrapes debris from shoes
- Can be cut to any size or shape up to 2m wide