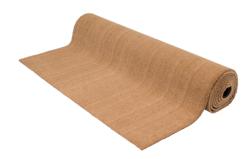

## **COIR MATTING**

Coir (coconut fibre) is the original natural door mat fibre – attractive, strong and durable. The dense brush pile thoroughly removes grit, dirt and water from shoes – you'll have cleaner, safer floors.

With a heavy duty PVC backing the 100% natural coir pile can brush off and absorb an amazing quantity of dirt and water.

| CODE         | SIZE (mm)                                       |
|--------------|-------------------------------------------------|
| Coir Matting |                                                 |
| COIR17       | 2000 wide x 10m roll<br>(Sold per square metre) |